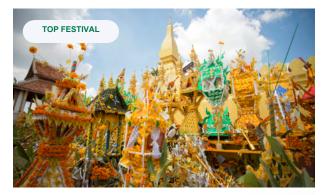

#### **BOUN THAT LUANG IN VIENTIANE**

Boun That Luang, Vientiane's grandest festival, celebrates Laos' national symbol. The three-day event features vibrant processions, religious ceremonies, and a lively atmosphere, drawing locals and tourists alike to partake in the festivities.