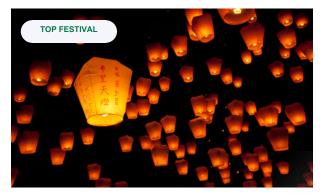

### LANTERN FESTIVAL IN PINGXI

The Lantern Festival in Pingxi, Taiwan, illuminates the sky with colorful lanterns. Visitors release personalized lanterns, each carrying wishes, creating a mesmerizing spectacle against the backdrop of mountains, making it a magical cultural celebration.