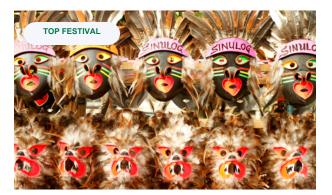

### SINULOG IN CEBU

Sinulog, celebrated in Cebu, is a dynamic festival honoring the Santo Niño. Colorful street parades, traditional dances, and vibrant processions characterize this lively event, attracting both devotees and tourists for a joyous cultural celebration.