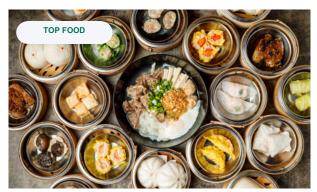

### **DIM SUM**

A quintessential Hong Kong culinary experience, dim sum features bite-sized delights like dumplings, buns, and rolls served in bamboo steamers. Enjoyed with tea, it's a perfect blend of tradition, flavor, and culture.