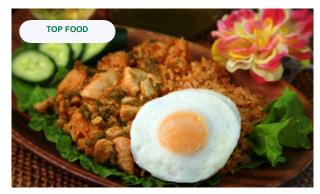

### **NASI GORENG**

Indonesia's national dish, Nasi Goreng, delights with aromatic fried rice, sweet soy sauce, and various accompaniments. This flavorful dish, often topped with a fried egg, showcases Indonesia's diverse culinary palette.