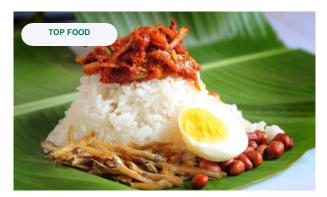

### **NASI LEMAK**

Nasi Lemak, Malaysia's beloved dish, features fragrant coconut rice, anchovies, peanuts, boiled eggs, and sambal. This flavorful combination, often served with various accompaniments, showcases Malaysia's rich culinary heritage.