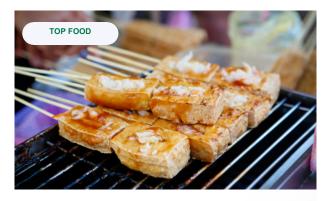

### **PAD THAI**

Pad Thai, Thailand's iconic stir-fried noodle dish, delights with a harmonious blend of flavors. The combination of rice noodles, tofu or shrimp, peanuts, lime, and tamarind sauce epitomizes Thai culinary mastery.