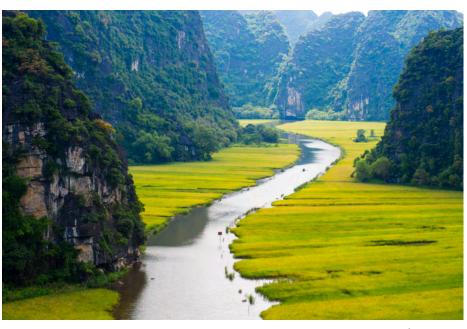

### HA LONG BAY

Ha Long Bay's emerald waters are dotted with limestone karsts, creating a surreal seascape. Cruising among these majestic formations, exploring caves, and experiencing local life on floating villages make it a top destination.