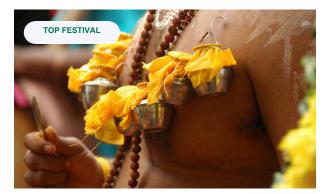

### THAIPUSAM

Thaipusam, celebrated at Batu Caves, is a mesmerizing Hindu festival. Devotees undertake a pilgrimage, often with elaborate kavadis (body piercings), expressing devotion to Lord Murugan. The vibrant processions and spiritual energy make it a captivating cultural experience.