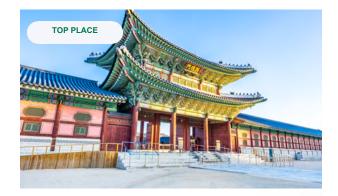

### **GYEONGBOKGUNG PALACE**

Gyeongbokgung, Seoul's grand palace, showcases Korea's royal history. Explore its majestic halls, traditional architecture, and the changing of the guard ceremony, providing an immersive journey into the country's regal past.