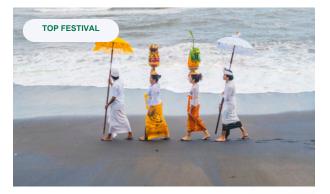

### NYEPI

Nyepi, Bali's Day of Silence, is a unique cultural experience. The island then shuts down for 24 hours of reflection and tranquillity, with no activities, lights, or noise, allowing locals and visitors to participate in this spiritual and serene festival.