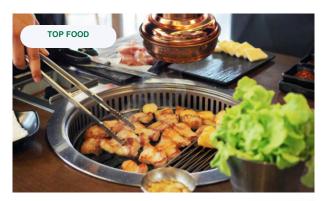

### **KOREAN BBQ**

Korean BBQ, a gastronomic delight, allows diners to grill marinated meats at their table. Enhanced by flavorful side dishes like kimchi, the communal dining experience in bustling restaurants is a must-try culinary adventure.