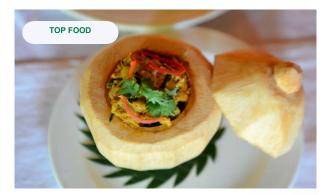

### **FISH AMOK**

Fish Amok, Cambodia's signature dish, blends freshwater fish with coconut milk, lemongrass, and aromatic spices, steamed in banana leaves. This delectable Khmer delicacy is a must-try, reflecting the country's rich culinary heritage.