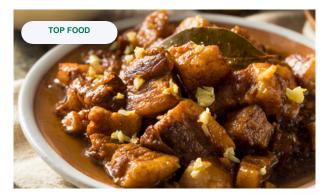

### **ADOBO**

Adobo, the Philippines' quintessential dish, showcases marinated meats, often chicken or pork, simmered in soy sauce, vinegar, and garlic. Its savory-sweet flavor, combined with a hint of tanginess, exemplifies Filipino culinary excellence.