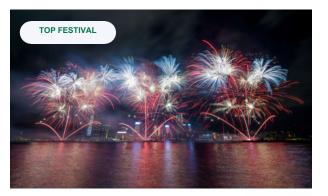

### **CHINESE NEW YEAR**

A vibrant festival featuring colorful parades, stunning fireworks over Victoria Harbour, and lively markets. It's a joyous blend of tradition and modernity, showcasing Hong Kong's cultural richness and festive spirit.