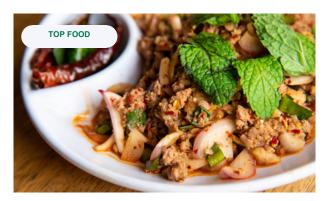

#### LAOTIAN CULINARY DELIGHTS

Laotian cuisine shines with delights like sticky rice, larb, and mok pa. Street markets in Vientiane offer a culinary journey, showcasing the country's diverse flavors and unique blend of herbs and spices.