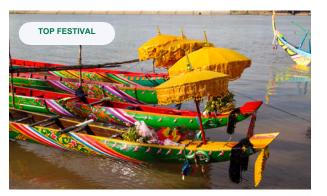

### **BON OM TOUK**

The Water Festival celebrates the Tonle Sap River's reversal, drawing millions to Phnom Penh for boat races, illuminated floats, and vibrant street festivities. This annual event showcases Cambodia's cultural exuberance and communal spirit.