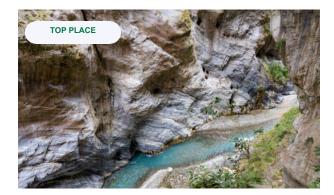

### **TAROKO GORGE**

Taroko Gorge, Taiwan's stunning marvel, showcases marble cliffs, emerald waters, and lush forests. Hike its scenic trails, cross suspension bridges, and explore the Eternal Spring Shrine for a captivating nature experience.