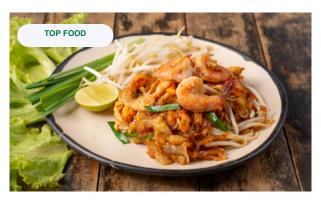

### **PAD THAI**

Pad Thai, Thailand's iconic stir-fried noodle dish, delights with a harmonious blend of flavors. The combination of rice noodles, tofu or shrimp, peanuts, lime, and tamarind sauce epitomizes Thai culinary mastery.