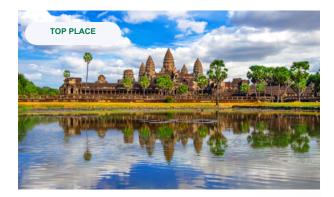

### **ANGKOR WAT**

Angkor Wat, Cambodia's crown jewel, mesmerizes with its ancient temples, intricate carvings, and spiritual aura. Exploring this UNESCO World Heritage site is a journey into the heart of Khmer civilization and artistry.