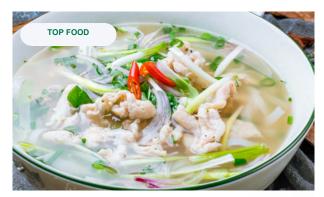

### **PHO GA**

Pho Ga, Vietnamese chicken noodle soup, captivates with fragrant broth, tender chicken, and fresh herbs. This culinary masterpiece symbolizes Vietnam's rich gastronomic heritage, inviting travelers to savor authentic flavors.